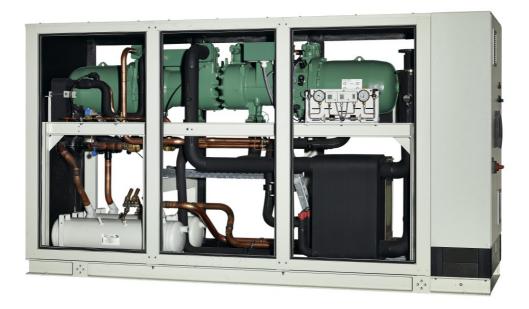

## HFKW / HFO chiller

Chiller with compact screw compressors for water or glycol cooling. Plate heat exchanger for space saving installation. Economizer for best coefficient of performance. Evaporator as 2 circuit model. A high degree of prefabrication guarantees a very time efficient assembly in the machine room.

## **Features**

individual design |
service friendly configuration | copper
piping | sound housing